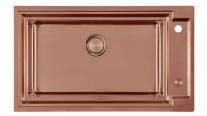

d delicate cooking. |
| Ultra-flat hob      | Design meets functionality in the the ultra-flat models. Elegant grids that form a generously sized overall surface.                                                                                                                                                                               |
| Under-knob ignition | The utmost freedom of movement with electronic under-knob ignition, a common feature of all models that allows a one-hand ignition of the burner.                                                                                                                                                  |

#### **TECHNICAL DATA**







FT - cut out



#### **OPTIONAL ACCESSORIES**



Cast iron wok support 9601 727

#### **RECOMMENDED PAIRINGS**



**OUTLINE COPPER** 6602 008