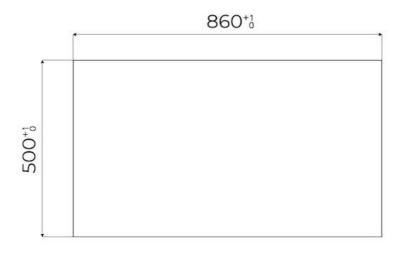

e DUAL models the two fire crowns also have independent ignition, making these burners perfect for both intensive and delicate cooking. |
| Ultra-flat hob      | Design meets functionality in the the ultra-flat models. Elegant grids that form a generously sized overall surface.                                                                                                                                                                               |
| Under-knob ignition | The utmost freedom of movement with electronic under-knob ignition, a common feature of all models that allows a one-hand ignition of the burner.                                                                                                                                                  |

#### **TECHNICAL DATA**







FT - cut out



#### **OPTIONAL ACCESSORIES**



Cast iron wok support 9601 727

#### **RECOMMENDED PAIRINGS**



**OUTLINE COPPER** 6602 008