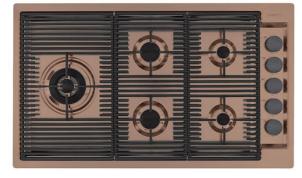

### **OUTLINE GAS - COPPER**

Gas hobs

Code: 7440 008

#### DETAILS

| Coloring               | Copper                    |
|------------------------|---------------------------|
| Edge/Installation Type | Flush-mount   Top-mount   |
| Material               | AISI 304 stainless steel  |
| Texture                | Brushed in line           |
| Supply                 | 220-240 V; 50/60 Hz       |
| Dimensions             | 873x513 mm                |
| Base size              | 90cm                      |
| Heating element        | Five burners              |
| Built-in hole          | View technical data sheet |

| Cast iron grids and enamelled burner covers                                                                                                                                                                                                                                                      |
|--------------------------------------------------------------------------------------------------------------------------------------------------------------------------------------------------------------------------------------------------------------------------------------------------|
| 87 cm                                                                                                                                                                                                                                                                                            |
| 9.500 W                                                                                                                                                                                                                                                                                          |
| 2x1.000 W                                                                                                                                                                                                                                                                                        |
| 2 x 1.750 W                                                                                                                                                                                                                                                                                      |
| 4.000 W                                                                                                                                                                                                                                                                                          |
| Safety valve with quick-acting thermocouple                                                                                                                                                                                                                                                      |
| Electric ignition under knob                                                                                                                                                                                                                                                                     |
| Tested for installation with natural gas, LPG nozzle set included.                                                                                                                                                                                                                               |
| Gas Hob                                                                                                                                                                                                                                                                                          |
|                                                                                                                                                                                                                                                                                                  |
| Cast-iron is the ideal material for an hob grid, this due to the manifold properties characterising<br>it: high heat capacity that improves cooking performance; high weight and stability that<br>improve safety; sturdiness that preserves the hob's original aspect over time; easy cleaning. |
| Flat burners with PrecisePower system: great control in flame-settings. Maximum precision in regulating the flame, thanks to the 10 pre-set levels of the PrecisePower system. And as a benefit, the nice and ultra-low look of the new Flat burners.                                            |
|                                                                                                                                                                                                                                                                                                  |