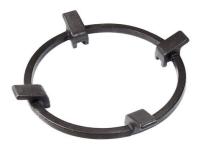

dent ignition, making these burners perfect for both intensive and delicate cooking. |
| Ultra-flat hob      | Design meets functionality in the the ultra-flat models. Elegant grids that form a generously sized overall surface.                                                                                                                                                                               |
| Under-knob ignition | The utmost freedom of movement with electronic under-knob ignition, a common feature of all models that allows a one-hand ignition of the burner.                                                                                                                                                  |

#### **TECHNICAL DATA**







FT - cut out



#### **OPTIONAL ACCESSORIES**



Cast iron wok support 9601 727

#### **RECOMMENDED PAIRINGS**



**OUTLINE COPPER** 6602 008