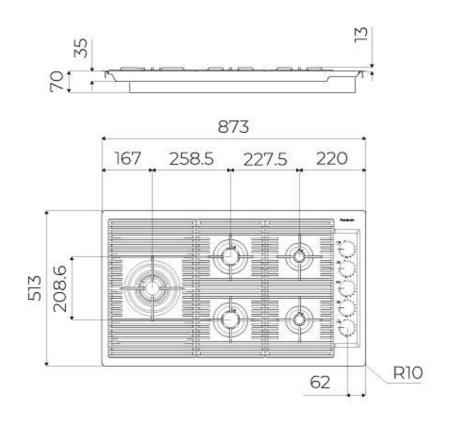

#### DETAILS

| Coloring               | Copper                    |
|------------------------|---------------------------|
| Edge/Installation Type | Flush-mount   Top-mount   |
| Material               | AISI 304 stainless steel  |
| Texture                | Brushed in line           |
| Supply                 | 220-240 V; 50/60 Hz       |
| Dimensions             | 873x513 mm                |
| Base size              | 90cm                      |
| Heating element        | Five burners              |
| Built-in hole          | View technical data sheet |

#### **TECHNICAL DATA**

FT - cut out