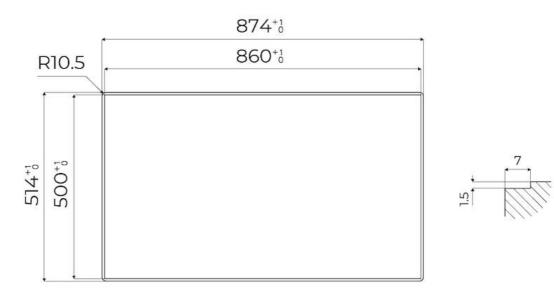

two fire crowns also have independent ignition, making these burners perfect for both intensive and delicate cooking. |
| Ultra-flat hob      | Design meets functionality in the the ultra-flat models. Elegant grids that form a generously sized overall surface.                                                                                                                                                                               |
| Under-knob ignition | The utmost freedom of movement with electronic under-knob ignition, a common feature of all models that allows a one-hand ignition of the burner.                                                                                                                                                  |

#### **TECHNICAL DATA**







FT - cut out



#### **OPTIONAL ACCESSORIES**



Cast iron wok support 9601 727

#### **RECOMMENDED PAIRINGS**



**OUTLINE COPPER** 6602 008